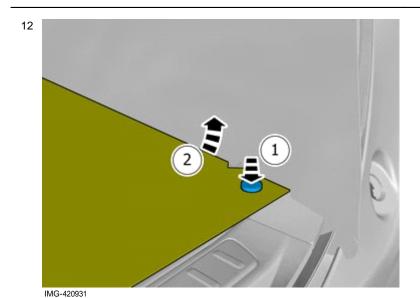

Install component that comes with the accessory kit.

Tighten the screw.

- Press the marked component.
- Fold marked part to one side.

Volvo Car Corporation Gothenburg, Sweden

13

Install component that comes with the accessory kit.