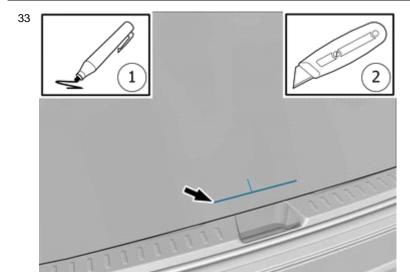

IMG-421290

26

- Measure and mark as illustrated.
- Cut the component following the instructions in the graphic.

IMG-420802

27

IMG-421216

Note!

Orientation view

Volvo Car Corporation Gothenburg, Sweden

- Measure and mark as illustrated.
- Cut the component following the instructions in the graphic.

29

Repeat all method steps for the other side.

- Measure and mark as illustrated.
- Cut the component following the instructions in the graphic.

Volvo Car Corporation Gothenburg, Sweden