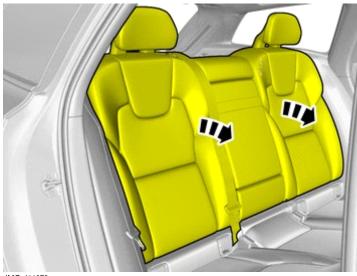

IMG-408848

9

Note!

Orientation view

- Press the marked component.
- Fold marked part to one side.

© Volvo Car Corporation

Dirt cover, load compartment, fully covering- 31470001 - V1.2

Volvo Car Corporation Gothenburg, Sweden