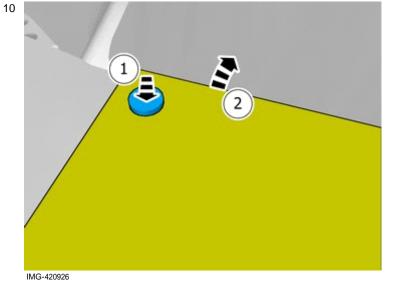

Install component that comes with the accessory kit.

Tighten the screw.

- Press the marked component.
- Fold marked part to one side.

Volvo Car Corporation Gothenburg, Sweden

13

Install component that comes with the accessory kit.