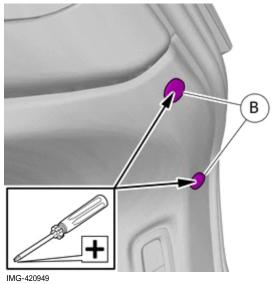

### Installation instructions, accessories

Volvo Car Corporation Gothenburg, Sweden

+ B

Install component that comes with the accessory kit.

Tighten the screw.

- Press the marked component.
- Fold marked part to one side.

Install component that comes with the accessory kit.

Tighten the screw.

© Volvo Car Corporation

Dirt cover, load compartment, fully covering- 31470001 - V1.2

Volvo Car Corporation Gothenburg, Sweden

- Press the marked component.
- Fold marked part to one side.