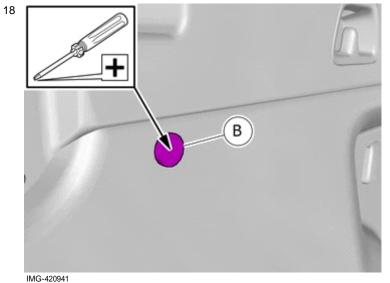

### Installation instructions, accessories

Volvo Car Corporation Gothenburg, Sweden

+ B

Install component that comes with the accessory kit.

Tighten the screw.

- Press the marked component.
- Fold marked part to one side.

Install component that comes with the accessory kit.

Tighten the screw.

© Volvo Car Corporation

Dirt cover, load compartment, fully covering- 31470001 - V1.2

Volvo Car Corporation Gothenburg, Sweden

- Press the marked component.
- Fold marked part to one side.