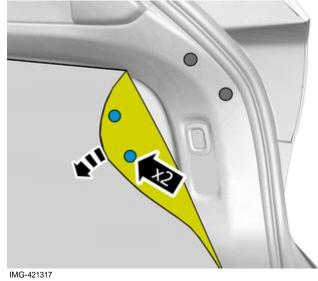

tructions in the graphic.

IMG-420802

27



IMG-421216

Note!

Orientation view



Volvo Car Corporation Gothenburg, Sweden



- Measure and mark as illustrated.
- Cut the component following the instructions in the graphic.

29

Repeat all method steps for the other side.

#### Vehicles with longitudinal load compartment divider



**Note!** Orientation view

© Volvo Car Corporation



31

IMG-420690

IMG-420684

### Installation instructions, accessories

Volvo Car Corporation Gothenburg, Sweden



- Measure and mark as illustrated.
- Cut the component following the instructions in the graphic.



Note!

Orientation view



- Measure and mark as illustrated.
- Cut the component following the instructions in the graphic.



Volvo Car Corporation Gothenburg, Sweden

#### Alternative 1





#### Alternative 2





IMG-421316

#### All vehicles



Volvo Car Corporation Gothenburg, Sweden



Allow the Bumper Protection to adhere to the Bumper Cover as indicated.

IMG-409475