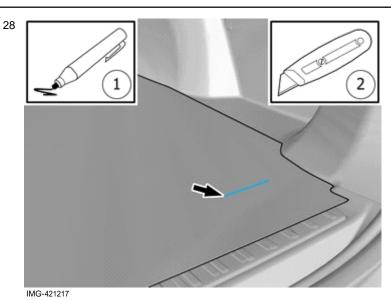

IMG-421290

26

- Measure and mark as illustrated.
- Cut the component following the instructions in the graphic.

IMG-420802

27

IMG-421216

Note!

Orientation view

Volvo Car Corporation Gothenburg, Sweden

- Measure and mark as illustrated.
- Cut the component following the instructions in the graphic.

29

Repeat all method steps for the other side.