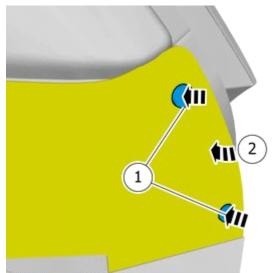

Tighten the screw.

IMG-420932

14

Note!

Orientation view

IMG-420824

15

- Press the marked component.
- Fold marked part to one side.