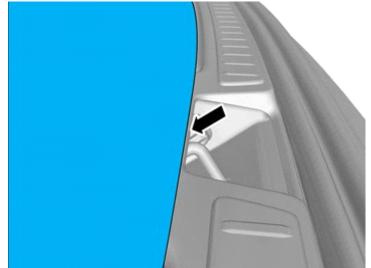

Tighten the bolts.

23

Repeat all method steps for the other side.

24

To access cargo anchor.

Volvo Car Corporation Gothenburg, Sweden

25

**Note!** Orientation view