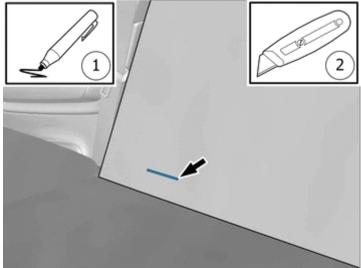

IMG-421290

26

- Measure and mark as illustrated.
- Cut the component following the instructions in the graphic.

IMG-420802

27

IMG-421216

Note!

Orientation view

Volvo Car Corporation Gothenburg, Sweden

- Measure and mark as illustrated.
- Cut the component following the instructions in the graphic.

29

Repeat all method steps for the other side.