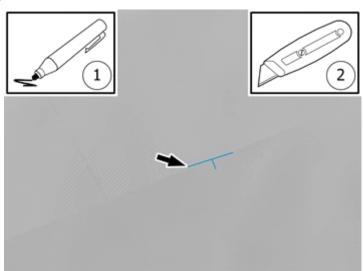

### Installation instructions, accessories

Volvo Car Corporation Gothenburg, Sweden

- Measure and mark as illustrated.
- Cut the component following the instructions in the graphic.

Note!

Orientation view

- Measure and mark as illustrated.
- Cut the component following the instructions in the graphic.

Volvo Car Corporation Gothenburg, Sweden