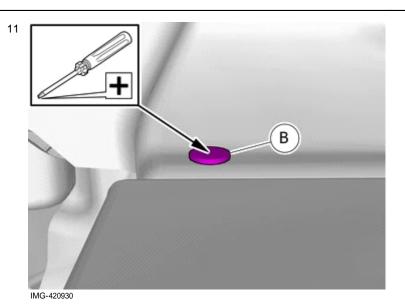

### Installation instructions, accessories

Volvo Car Corporation Gothenburg, Sweden

+ B

Install component that comes with the accessory kit.

Tighten the screw.

- Press the marked component.
- Fold marked part to one side.