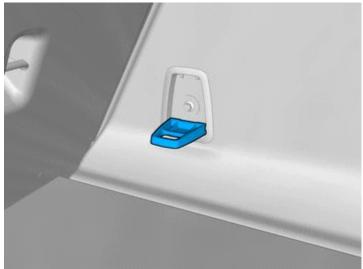

Note!

Note the position.

Place the component where indicated in the graphic.

Volvo Car Corporation Gothenburg, Sweden

8

Note!

Note the position.

Place the component where indicated in the graphic.

IMG-408848

9

Note!

Orientation view

- Press the marked component.
- Fold marked part to one side.

© Volvo Car Corporation

Dirt cover, load compartment, fully covering- 31470001 - V1.2

Volvo Car Corporation Gothenburg, Sweden