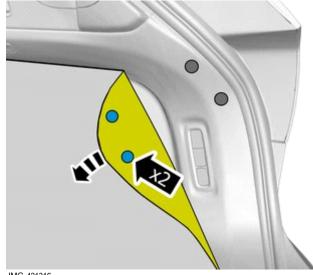

.

IMG-420802

27



IMG-421216

Note!

Orientation view



Volvo Car Corporation Gothenburg, Sweden



- Measure and mark as illustrated.
- Cut the component following the instructions in the graphic.

29

Repeat all method steps for the other side.

#### Vehicles with longitudinal load compartment divider



**Note!** Orientation view

© Volvo Car Corporation



31

IMG-420690

IMG-420684

### Installation instructions, accessories

Volvo Car Corporation Gothenburg, Sweden



- Measure and mark as illustrated.
- Cut the component following the instructions in the graphic.



Note!

Orientation view



- Measure and mark as illustrated.
- Cut the component following the instructions in the graphic.



Volvo Car Corporation Gothenburg, Sweden

#### Alternative 1





#### Alternative 2





IMG-421316

#### All vehicles



Volvo Car Corporation Gothenburg, Sweden



Allow the Bumper Protection to adhere to the Bumper Cover as indicated.

IMG-409475