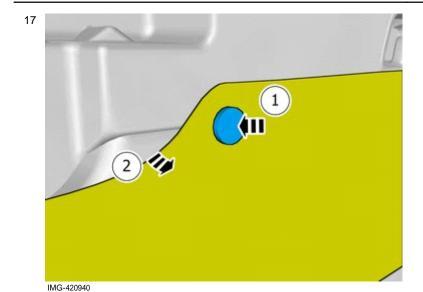

IMG-408848

9

Note!

Orientation view

- Press the marked component.
- Fold marked part to one side.

© Volvo Car Corporation

Dirt cover, load compartment, fully covering- 31470001 - V1.2

Volvo Car Corporation Gothenburg, Sweden

Install component that comes with the accessory kit.

Tighten the screw.

- Press the marked component.
- Fold marked part to one side.

Volvo Car Corporation Gothenburg, Sweden

13

Install component that comes with the accessory kit.