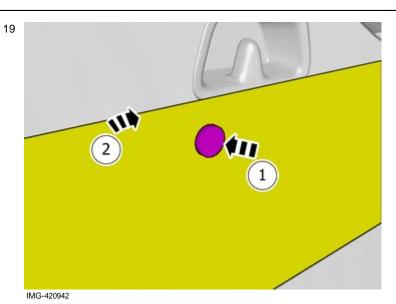

IMG-408848

9

Note!

Orientation view

- Press the marked component.
- Fold marked part to one side.

© Volvo Car Corporation

Dirt cover, load compartment, fully covering- 31470001 - V1.2

Volvo Car Corporation Gothenburg, Sweden