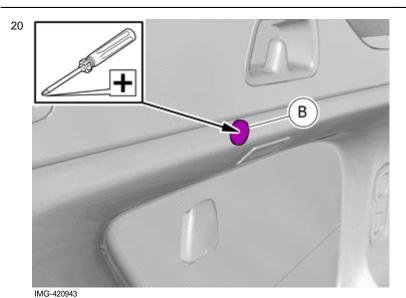

Install component that comes with the accessory kit.

Tighten the screw.

© Volvo Car Corporation

Dirt cover, load compartment, fully covering- 31470001 - V1.2

Volvo Car Corporation Gothenburg, Sweden

- Press the marked component.
- Fold marked part to one side.

Install component that comes with the accessory kit.

Tighten the screw.

Volvo Car Corporation Gothenburg, Sweden

21

- Press the marked component.
- Fold marked part to one side.

IMG-420948

22

Install component that comes with the accessory kit.