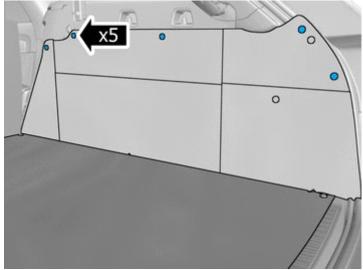

Install component that comes with the accessory kit.

Tighten the screw.

Volvo Car Corporation Gothenburg, Sweden

21

- Press the marked component.
- Fold marked part to one side.

IMG-420948

22

Install component that comes with the accessory kit.

Tighten the bolts.

23

Repeat all method steps for the other side.

24

To access cargo anchor.

Volvo Car Corporation Gothenburg, Sweden

25

**Note!** Orientation view