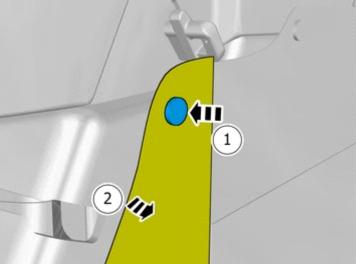

IMG-408848

9

Note!

Orientation view

- Press the marked component.
- Fold marked part to one side.

© Volvo Car Corporation

Dirt cover, load compartment, fully covering- 31470001 - V1.2

Volvo Car Corporation Gothenburg, Sweden

Install component that comes with the accessory kit.

Tighten the screw.

- Press the marked component.
- Fold marked part to one side.

Volvo Car Corporation Gothenburg, Sweden

13

Install component that comes with the accessory kit.