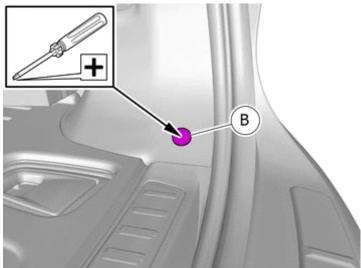

### Installation instructions, accessories

Volvo Car Corporation Gothenburg, Sweden

+ B

Install component that comes with the accessory kit.

Tighten the screw.

- Press the marked component.
- Fold marked part to one side.